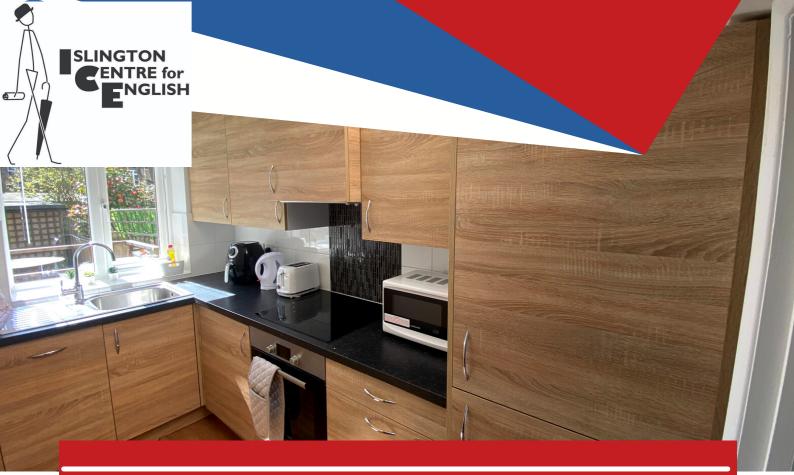

Our main kitchen is fully equipped, featuring a washing machine, cutlery, air fryer, crockery, and cooking utensils. The common areas, kitchen, and bathrooms are cleaned weekly, while students are responsible for the cleanliness of their own rooms and laundering. Additionally, the accommodation boasts unlimited high-speed internet for all guests to use.

### **RATES INCLUDE**

• Fully-equipped kitchens (two fridge freezers, washer, microwave, air fryer)

- Linens and towels provided
- Cleaning of common areas
- Free high-speed WiFi access
- Utility Bills and Council Tax