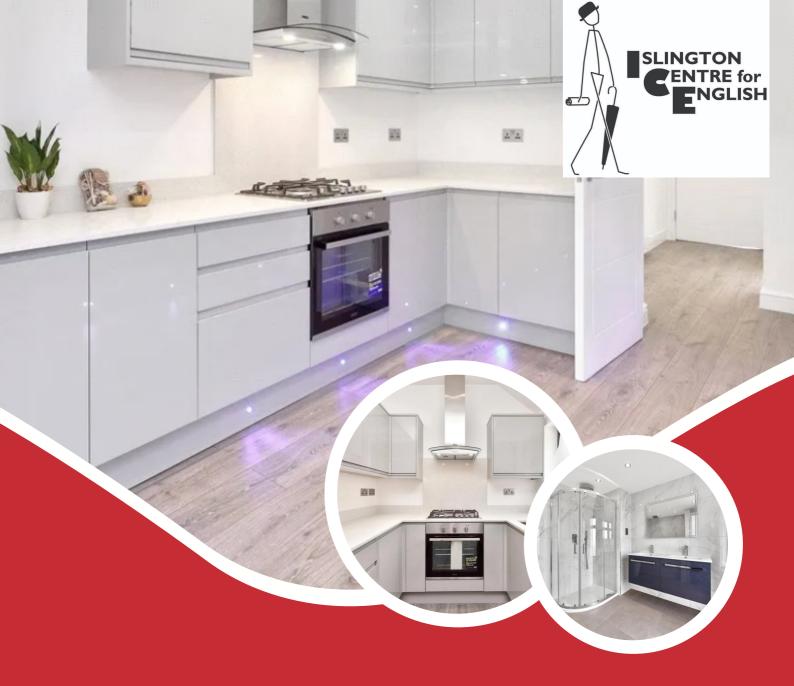

### **RATES INCLUDE**

• Fully-equipped kitchens (two fridge freezers, washer, microwave, air fryer)

- Linens and towels provided
- Cleaning of common areas
- Free high-speed WiFi access
- Utility Bills and Council Tax

# **RATES INCLUDE**

- Fully-equipped kitchens (two fridge freezers, washer, microwave, air fryer)
- Linens and towels provided
- Cleaning of common areas
- Free high-speed WiFi access
- Utility Bills and Council Tax